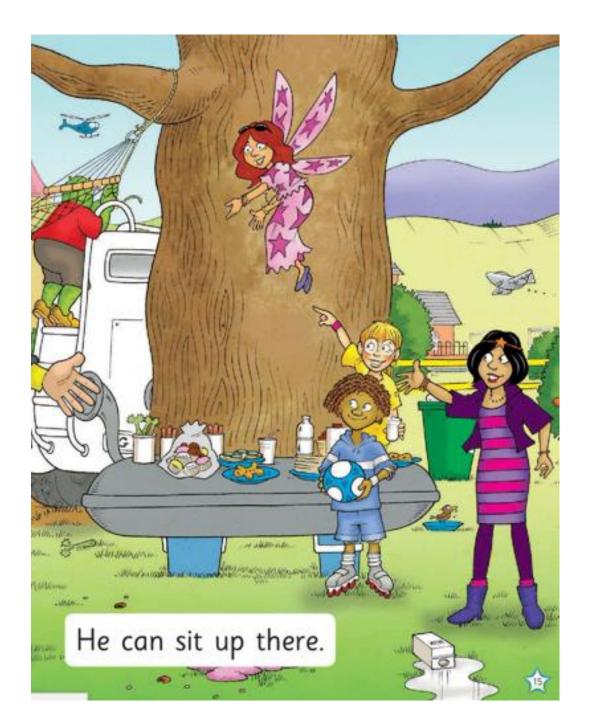

- 1. Who is helping Orin now to tie the ropes?
- 2. How many animals can you see?
- 3. Who is Burger looking up at?

- 1. Name 5 things on the table.
- 2. Does everyone look happy now? Why is that?

- 1. Count everyone and name them on p. 16
- 2. Name what everyone has in their hands
- 3. How was the problem solved?