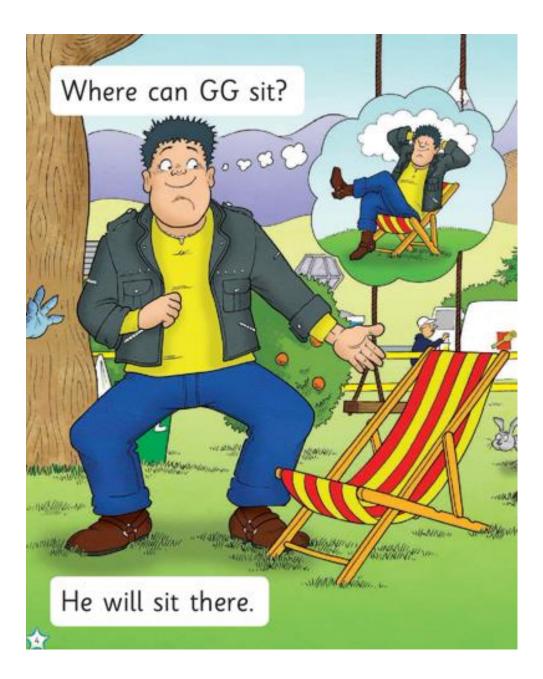

# Where Can GG Sit

Just have a chat on the questions based on the pictures before attempting to read.

Name all the characters on the page.

- 1. Where is everyone sitting now?
- 2. Who has no place to sit?
- 3. What is GG thinking?
- 4. Does everyone think this is a good idea? How do we know?
- 5. Why do Feena and Denzel have their hands out?
- 6. Name some things they are eating at the picnic table.

- 1. How many things does Burger have? How do you think he got them?
- 2. What is the green bin for?
- 3. In the background, what is the man with the paint doing?

- What is GG thinking of sitting on now?
  Where would you usually see a chair like this?
- 3. Where do you think he got it?
- 4. What is the man putting in his van? Why?
- 5. Who has their hand out to stop GG?