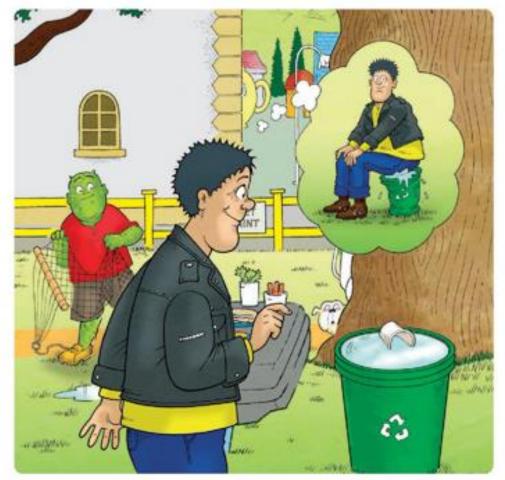

### Can he sit on the bin?

No, GG can't sit there. He will get wet.

- 1. Where is Burger hiding? Does he look happy?
- 2. Why can he not sit on the green bin?
- 3. What is Orin holding?
- 4. What might he do with it? Who might sit there?