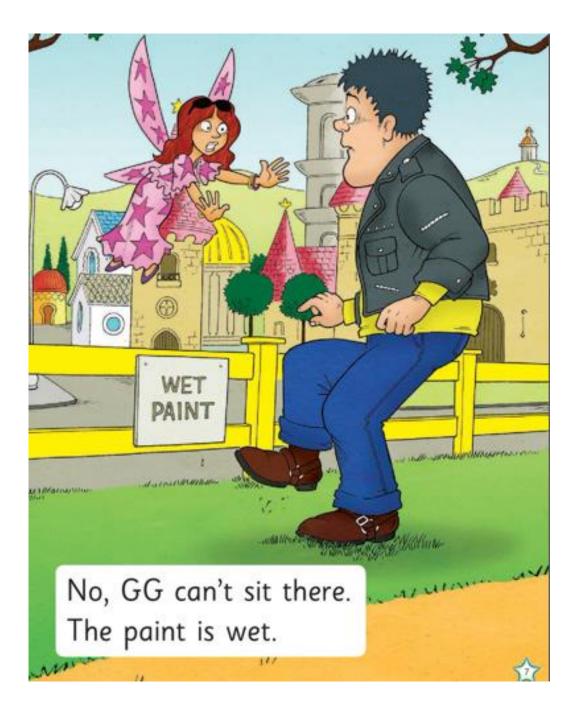

#### 1. What is GG thinking of sitting on now?

- 2. What does the sign say?
- 3. What colour is the fence?
- 4. Feena stops GG. Why does she stop him?

He will sit there.

1. Feena stops GG. Why does she stop him?

- 1. Where is he thinking of sitting now?
- 2. Why will that not work?
- 3. How many bunnies can we see?
- 4. What toy is beside the 'Wet Paint' sign.

- 1. Name 5 things that are on the table
- 2. What is the table balancing on?
- 3. What is still spilled on the ground?
- 4. Name all the animals you can see.