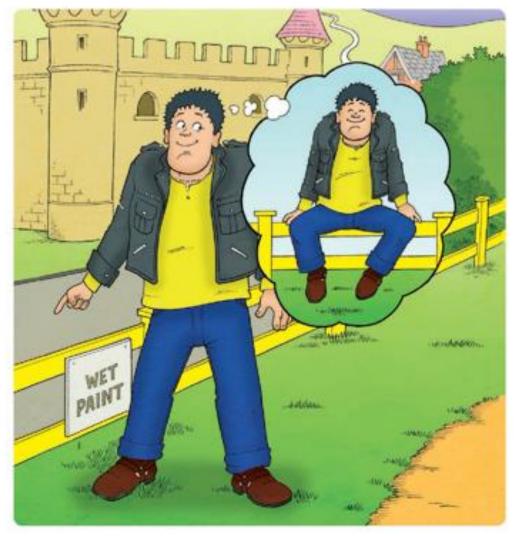

### Where will GG sit?

#### 1. What is GG thinking of sitting on now?

- 2. What does the sign say?
- 3. What colour is the fence?
- 4. Feena stops GG. Why does she stop him?

He will sit there.

1. Feena stops GG. Why does she stop him?