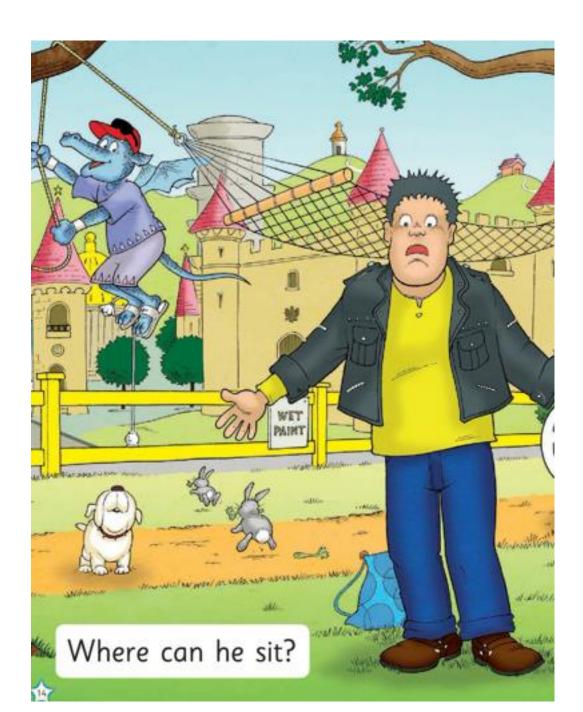

the table balancing on?
- 3. What is still spilled on the ground?
- 4. Name all the animals you can see.

## Oh no! The grass is wet.



There is milk on the grass. There is nowhere to sit.

- 1. Why is the grass wet?
- 2. Who is looking at GG?
- 3. Where is Ella sitting?



- 1. Why is Burger laughing?
- 2. What are the bunnies playing with?
- 3. What is Winchilla saying to GG?
- 4. What would happen the bag and the things in it?



- 1. What would happen the ball if he sat on it?
- 2. Is the bunny happy that he is thinking of sitting on the ball?

### Can he sit on the bin?



No, GG can't sit there. He will get wet.

- 1. Where is Burger hiding? Does he look happy?
- 2. Why can he not sit on the green bin?
- 3. What is Orin holding?
- 4. What might he do with it? Who might sit there?



- 1. Who is helping Orin now to tie the ropes?
- 2. How many animals can you see?
- 3. Who is Burger looking up at?



- 1. Name 5 things on the table.
- 2. Does everyone look happy now? Why is that?



- 1. Count everyone and name them on p. 16
- 2. Name what everyone has in their hands
- 3. How was the problem solved?