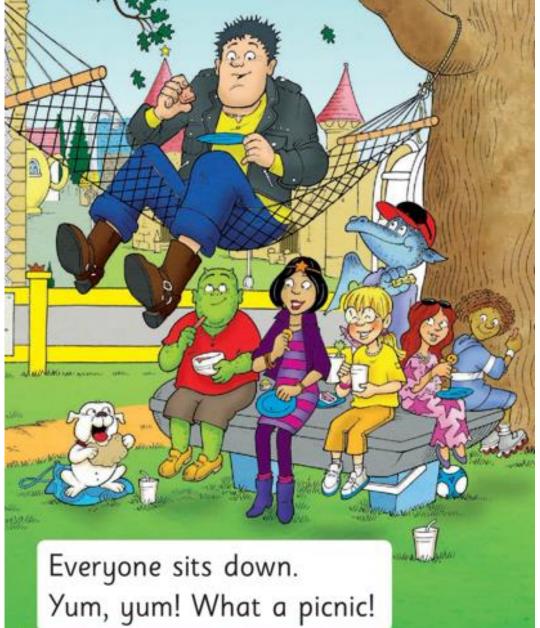

- 1. Who is helping Orin now to tie the ropes?
- 2. How many animals can you see?
- 3. Who is Burger looking up at?

- 1. Name 5 things on the table.
- 2. Does everyone look happy now? Why is that?

- 1. Count everyone and name them on p. 16
- 2. Name what everyone has in their hands
- 3. How was the problem solved?