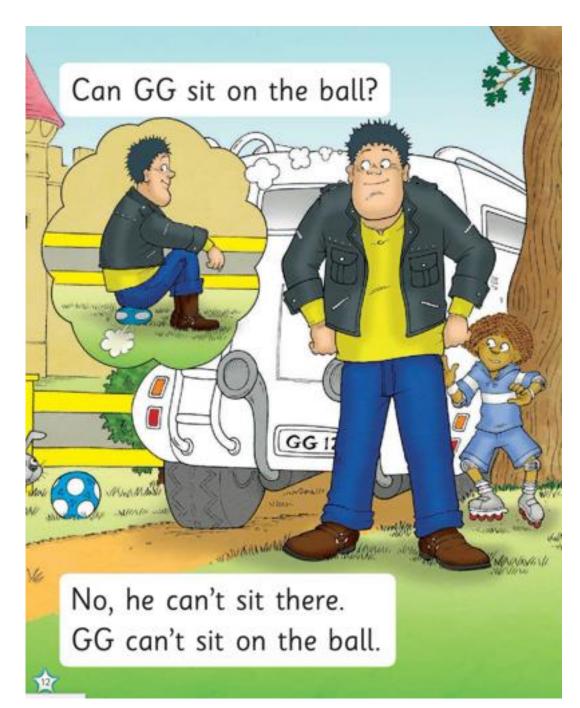

- 1. What would happen the ball if he sat on it?
- 2. Is the bunny happy that he is thinking of sitting on the ball?