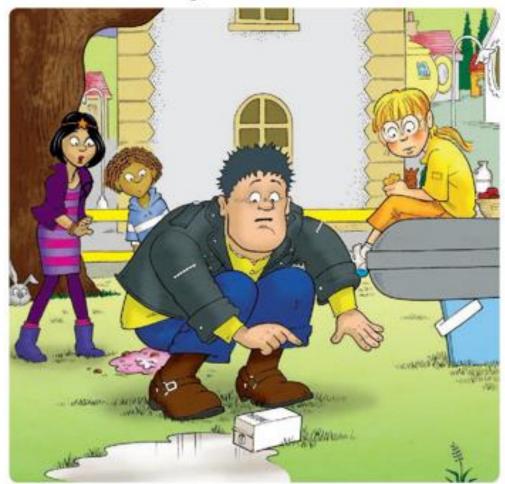

#### 1. What is GG thinking of sitting on now?

- 2. What does the sign say?
- 3. What colour is the fence?
- 4. Feena stops GG. Why does she stop him?

He will sit there.

1. Feena stops GG. Why does she stop him?