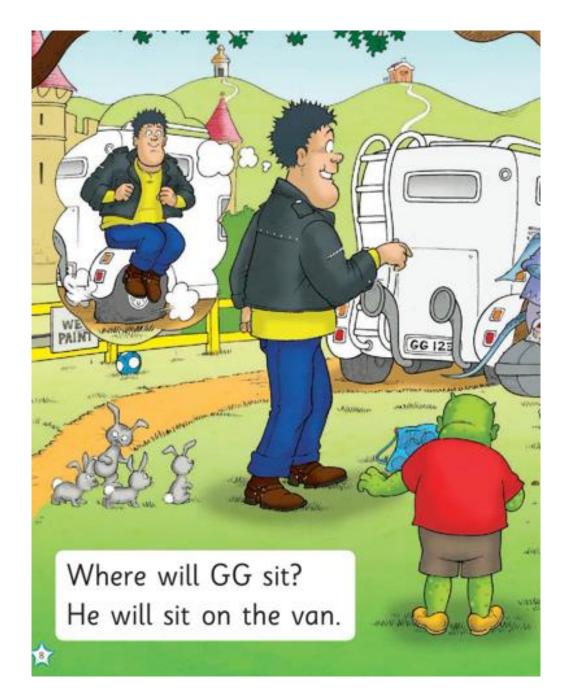

### Where will GG sit?

#### 1. What is GG thinking of sitting on now?

- 2. What does the sign say?
- 3. What colour is the fence?
- 4. Feena stops GG. Why does she stop him?

He will sit there.

1. Feena stops GG. Why does she stop him?