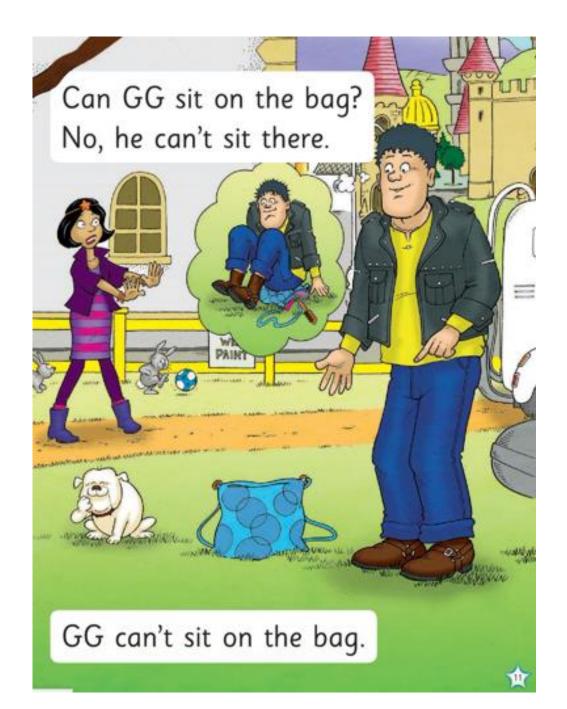

## Oh no! The grass is wet.

There is milk on the grass. There is nowhere to sit.

- 1. Why is the grass wet?
- 2. Who is looking at GG?
- 3. Where is Ella sitting?

- 1. Why is Burger laughing?
- 2. What are the bunnies playing with?
- 3. What is Winchilla saying to GG?
- 4. What would happen the bag and the things in it?