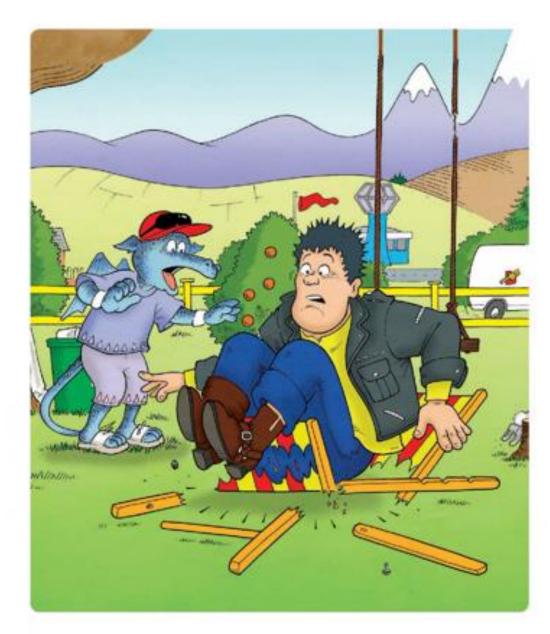

6 Why does the rabbit then run away?7. What happens when GG sits down?8. Name 5 things you can see in the background.

Oh no! GG is too big.