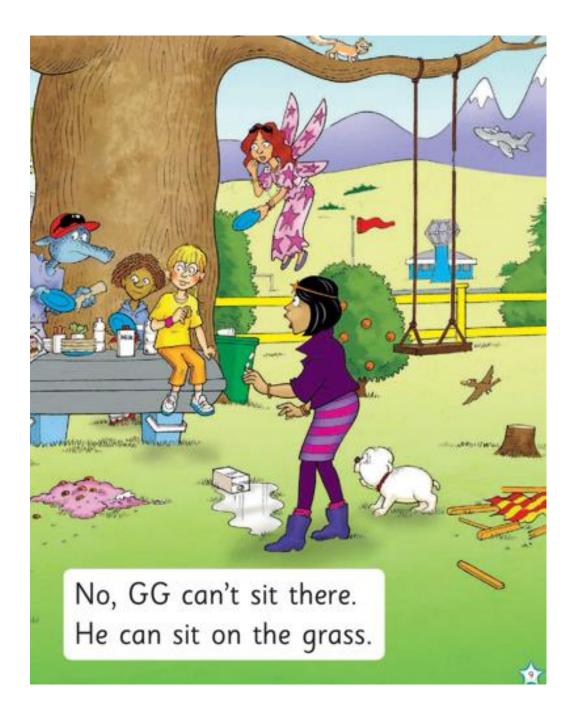

## Oh no! The grass is wet.

There is milk on the grass. There is nowhere to sit.

- 1. Why is the grass wet?
- 2. Who is looking at GG?
- 3. Where is Ella sitting?

- 1. Why is Burger laughing?
- 2. What are the bunnies playing with?
- 3. What is Winchilla saying to GG?
- 4. What would happen the bag and the things in it?