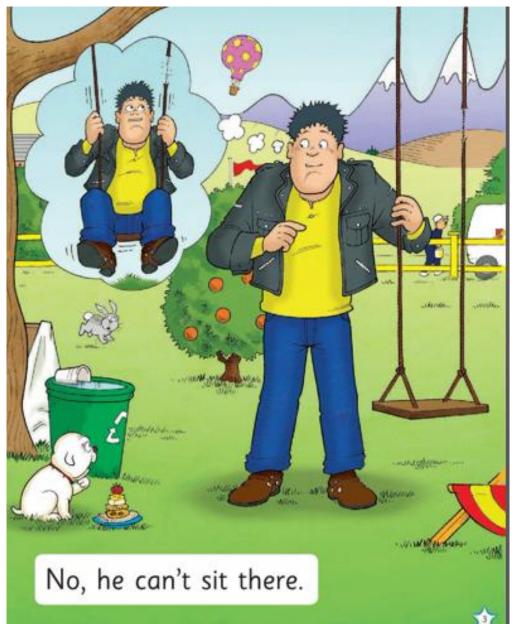

#### 1. What is GG thinking of sitting on now?

- 2. What does the sign say?
- 3. What colour is the fence?
- 4. Feena stops GG. Why does she stop him?

He will sit there.

1. Feena stops GG. Why does she stop him?