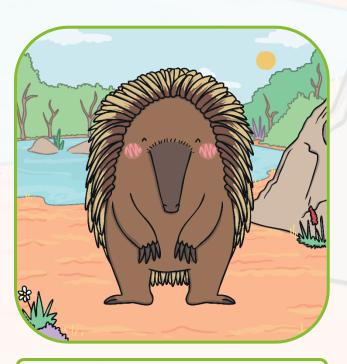

What am I?

Click on me to reveal the answer.

I am a platypus!

I like to eat ants.

I have spines on my back like a porcupine or hedgehog.

I lay eggs.

What am I?

I am an echidna!