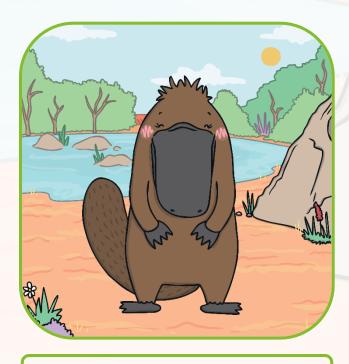

I have large feet and long back legs.

I jump instead of walk.

I have a pouch for my baby.

What am I?

I am a kangaroo!

I am a strong swimmer.

I look a bit like a beaver.

I have a beak like a duck.

What am I?

Click on me to reveal the answer.

I am a platypus!

I like to eat ants.

I have spines on my back like a porcupine or hedgehog.

I lay eggs.

What am I?

I am an echidna!