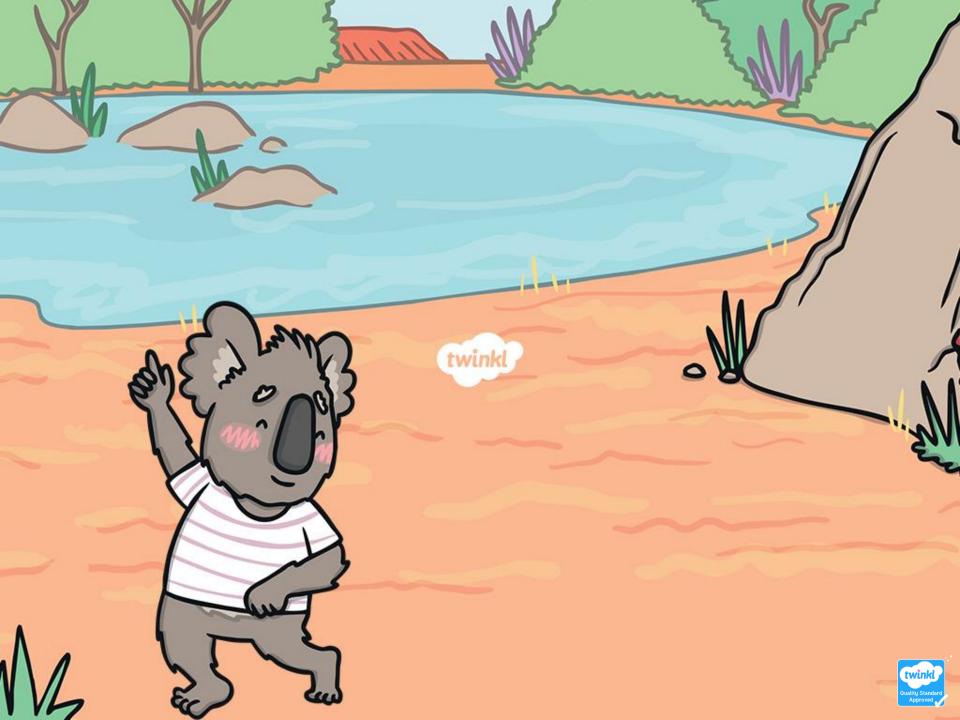

I live in Australia

I eat eucalyptus leaves.

I like climbing trees.

I move quite slowly.

What am I?

I am a koala!

I am a type of dog.

I howl instead of bark.