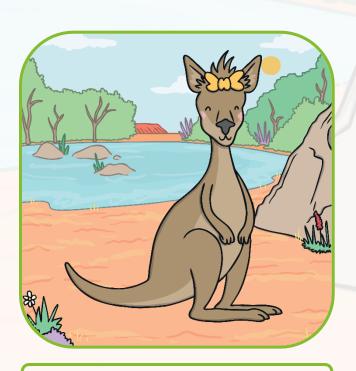

I have large feet and long back legs.

I jump instead of walk.

I have a pouch for my baby.

What am I?

I am a kangaroo!

I am a strong swimmer.

I look a bit like a beaver.

I have a beak like a duck.